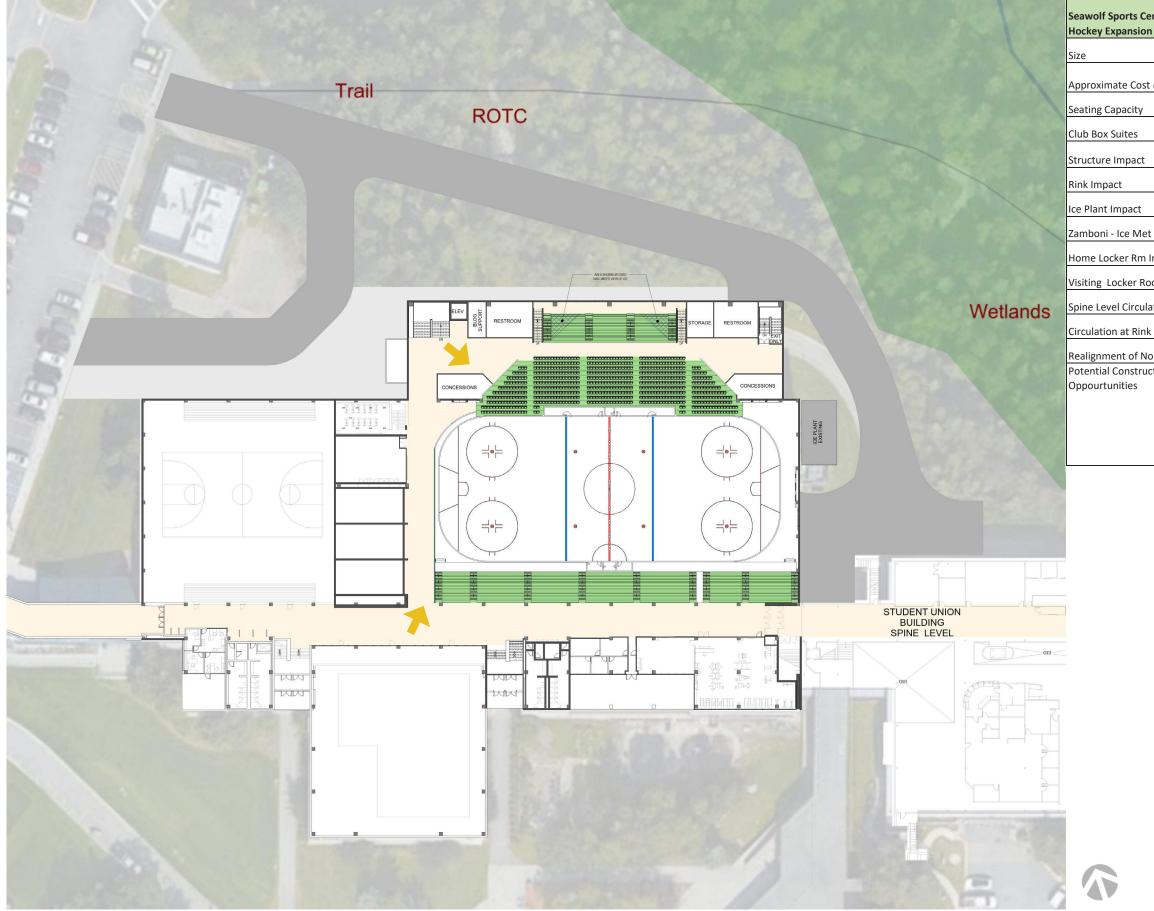

## **Hockey Feasibility Study: Test Fit**

Three Conceptual Design Options, Providing a Test Fit for the Orientation & Location of the Ice Rink July 5, 2022

| Seawolf Sports Center Hockey Expansion        | Option A<br>Rotated Rink                                                                                                                    | Option B<br>Shifted Rink                                                                                                                       | Option C<br>Rink Stays in Place                                                                                                                                                                                             |
|-----------------------------------------------|---------------------------------------------------------------------------------------------------------------------------------------------|------------------------------------------------------------------------------------------------------------------------------------------------|-----------------------------------------------------------------------------------------------------------------------------------------------------------------------------------------------------------------------------|
| Size                                          | 65,750 SF                                                                                                                                   | 49,660 SF                                                                                                                                      | 13,150 SF                                                                                                                                                                                                                   |
| Approximate Cost @\$1,000 SF                  | 65.8 Million                                                                                                                                | 49.7 Million                                                                                                                                   | 13Mill +<br>28,360 SF @ \$500/SF = 27.3 Million                                                                                                                                                                             |
| Seating Capacity                              | 3,021 Approximate Seats + Standing                                                                                                          | 2,978 Approximate Seats + Standing                                                                                                             | 2,210 Approximate Seats + Standing                                                                                                                                                                                          |
| Club Box Suites                               | 10 Suites                                                                                                                                   | 6 Suites                                                                                                                                       | 0 Suites                                                                                                                                                                                                                    |
| Structure Impact                              | New Raised Roof Structure                                                                                                                   | New Raised Roof Structure                                                                                                                      | Reuse existing roof, new structure for expansion                                                                                                                                                                            |
| Rink Impact                                   | Rotate Rink 90 Degrees                                                                                                                      | Shift Rink North                                                                                                                               | Rink Stays In Place                                                                                                                                                                                                         |
| Ice Plant Impact                              | None                                                                                                                                        | None                                                                                                                                           | None                                                                                                                                                                                                                        |
| Zamboni - Ice Met Pit Impact                  | Relocated                                                                                                                                   | None                                                                                                                                           | Relocated                                                                                                                                                                                                                   |
| Home Locker Rm Impact                         | None                                                                                                                                        | None                                                                                                                                           | None                                                                                                                                                                                                                        |
| Visiting Locker Room Plus Team Rooms          | Yes                                                                                                                                         | Yes                                                                                                                                            | Yes                                                                                                                                                                                                                         |
| Spine Level Circulation around Rink           | Yes                                                                                                                                         | Yes                                                                                                                                            | No                                                                                                                                                                                                                          |
| Circulation at Rink Level                     | Yes                                                                                                                                         | Yes                                                                                                                                            | No                                                                                                                                                                                                                          |
| Realignment of North Fire Lane                | Yes                                                                                                                                         | Yes                                                                                                                                            | Yes                                                                                                                                                                                                                         |
| Potential Construction Phasing Oppourtunities | 1) Structure, Shell, Ice Rink, West Lower Seating, and West Support Spaces (80% of Construction Cost.) 2) 20% for balance of East build-out | 1) Structure, Shell, Ice Rink, South Lower Seating, and South Support Spaces (80% of Construction Cost.) 2) 20% for balance of North build-out | <ol> <li>New Expanded South Bleachers (5% Construction)</li> <li>Structure, Shell, Ice Rink, South Lower Seating, and South Support Spaces 80% of Construction Cost.</li> <li>15% for balance of North build-out</li> </ol> |

Options Data Comparison

Option A : Spine Level Plan

Option A

**Rotated Rink** 

65,750 SF

65.8 Million

10 Suites

None