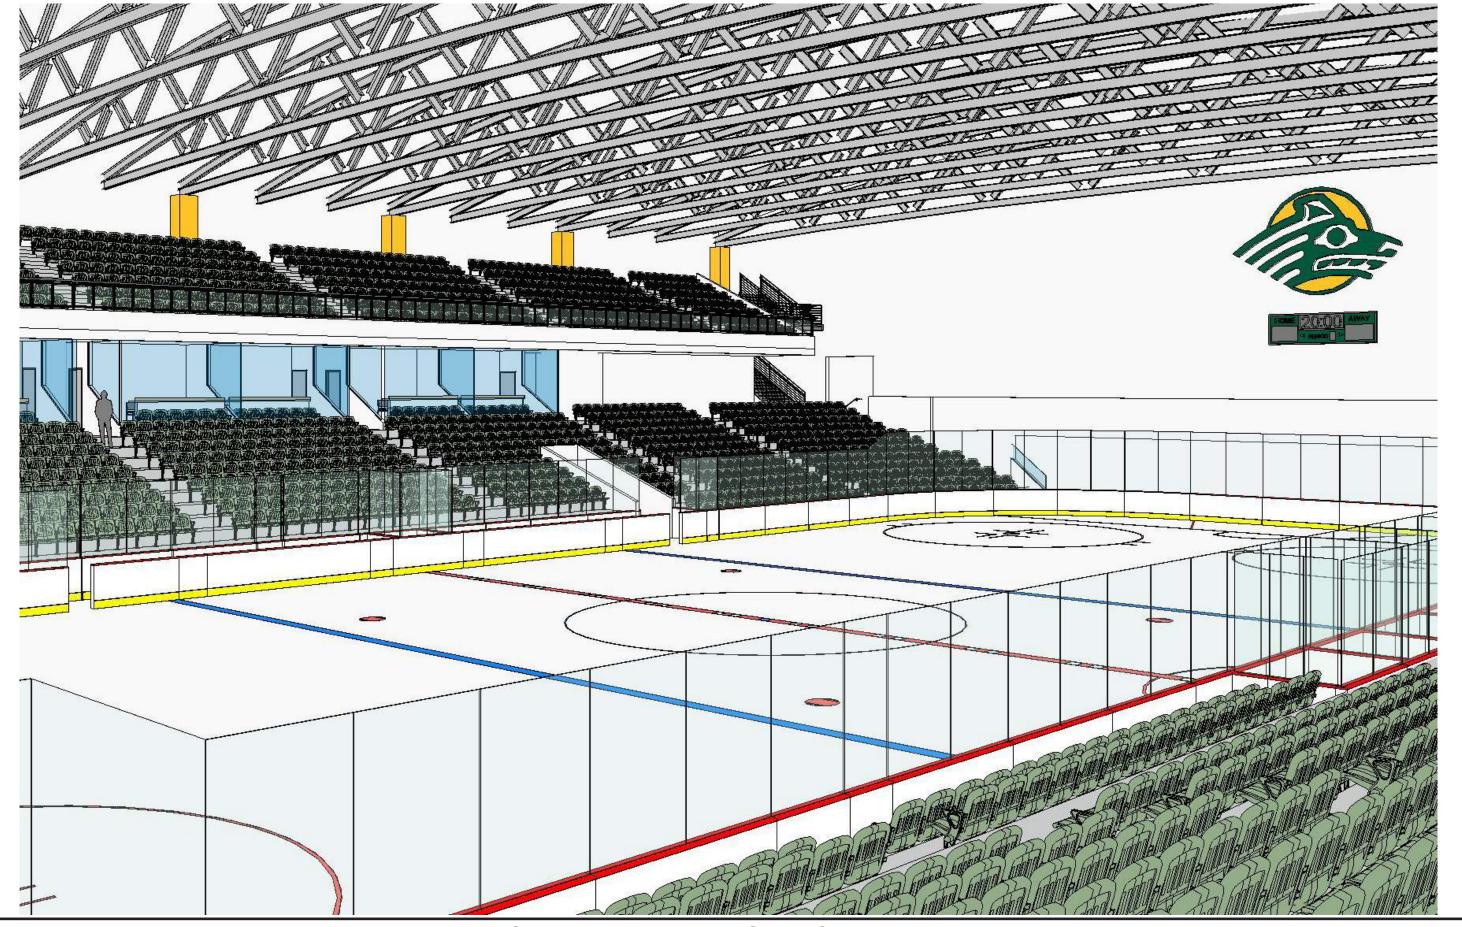

None

None

Yes

Yes

Yes

Yes

Option B : View from Upper Seating Area

Option B: View from Spine Seating Area