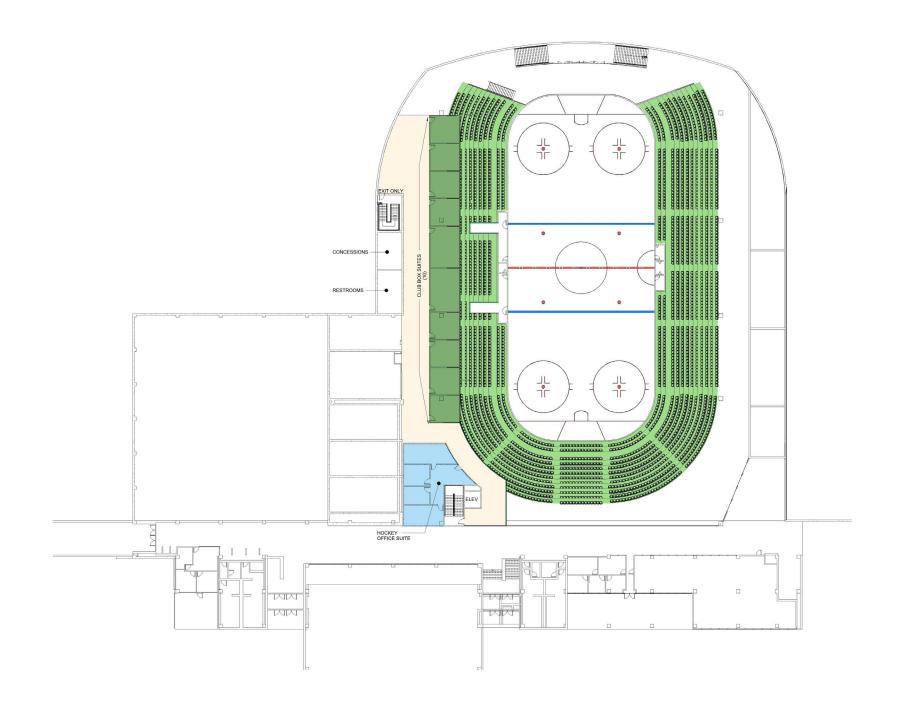

Options Data Comparison

Option A : Spine Level Plan

Option A

**Rotated Rink** 

65,750 SF

65.8 Million

10 Suites

None