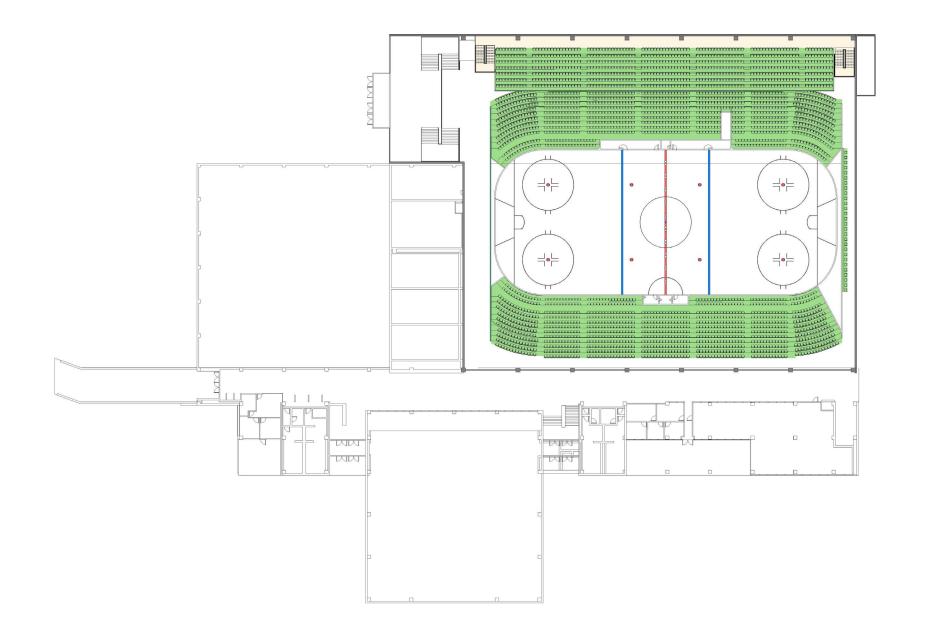

Options Data Comparison

Option A : Spine Level Plan

Option A

**Rotated Rink** 

65,750 SF

65.8 Million

10 Suites

None