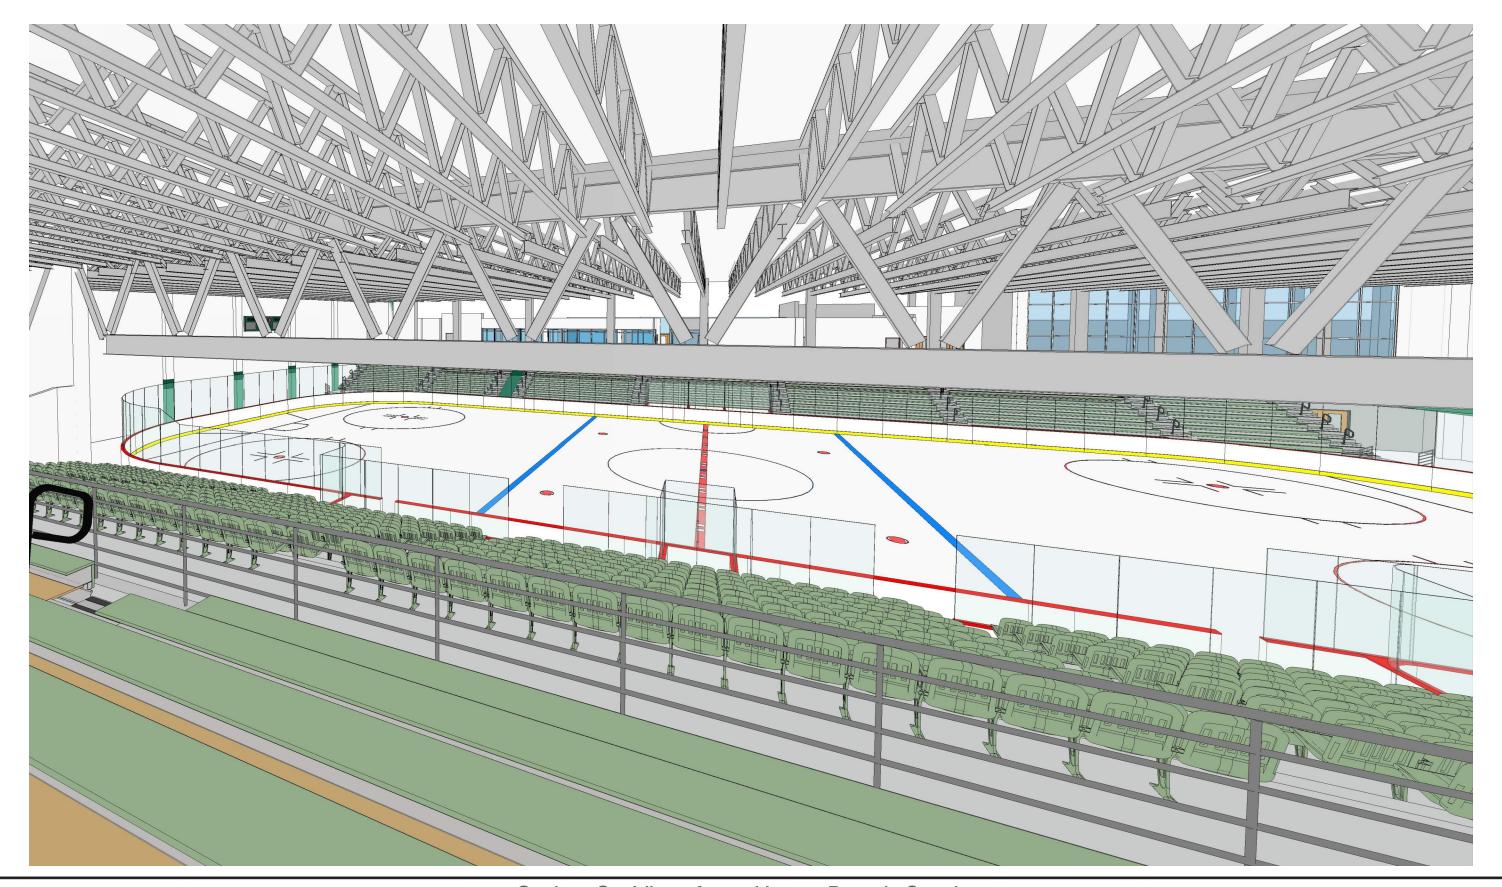

Relocated

Yes

Yes

Yes

Yes

Option A: View from Club Box Suites

Option A: View From East Side

None

None

None

Yes

Yes

Yes

Yes

Option B : View from Upper Seating Area

Option B: View from Spine Seating Area