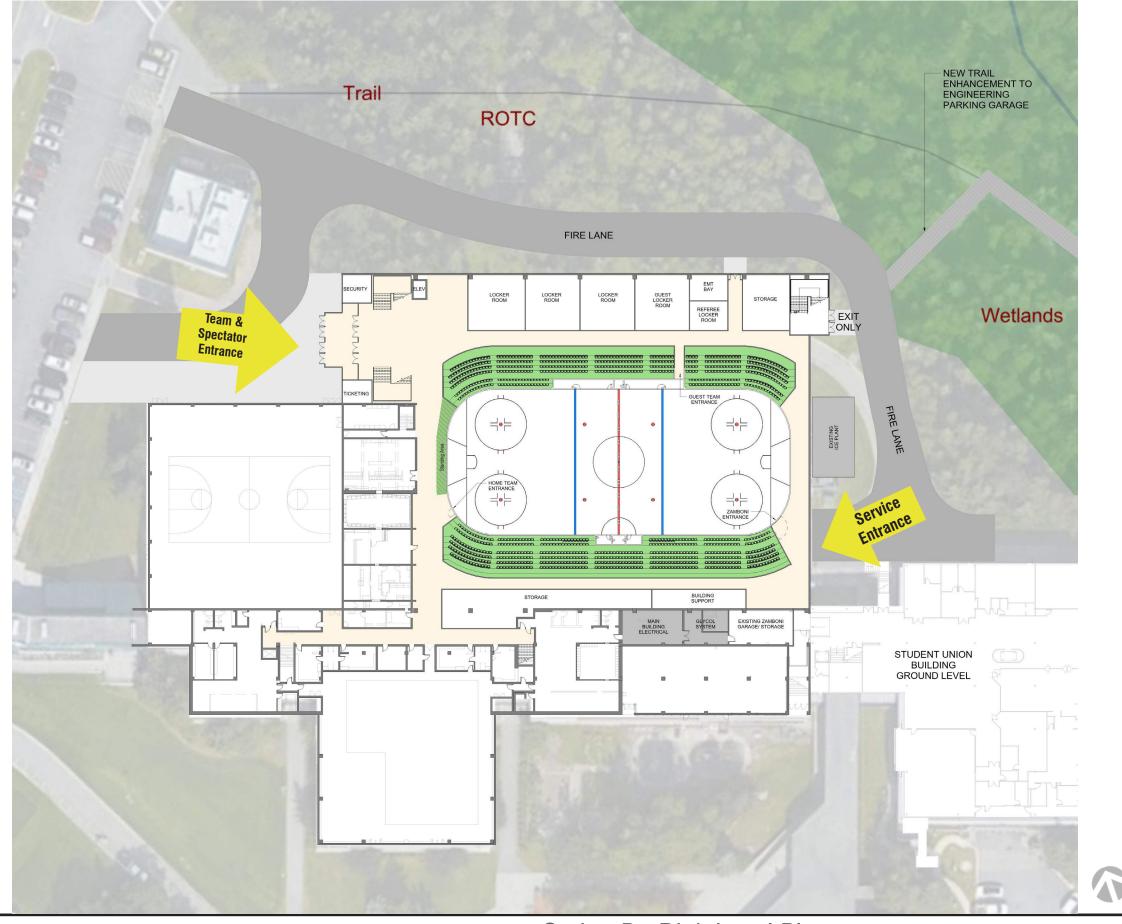

Options Data Comparison

Option A : Spine Level Plan

Option A

**Rotated Rink** 

65,750 SF

65.8 Million

10 Suites

None