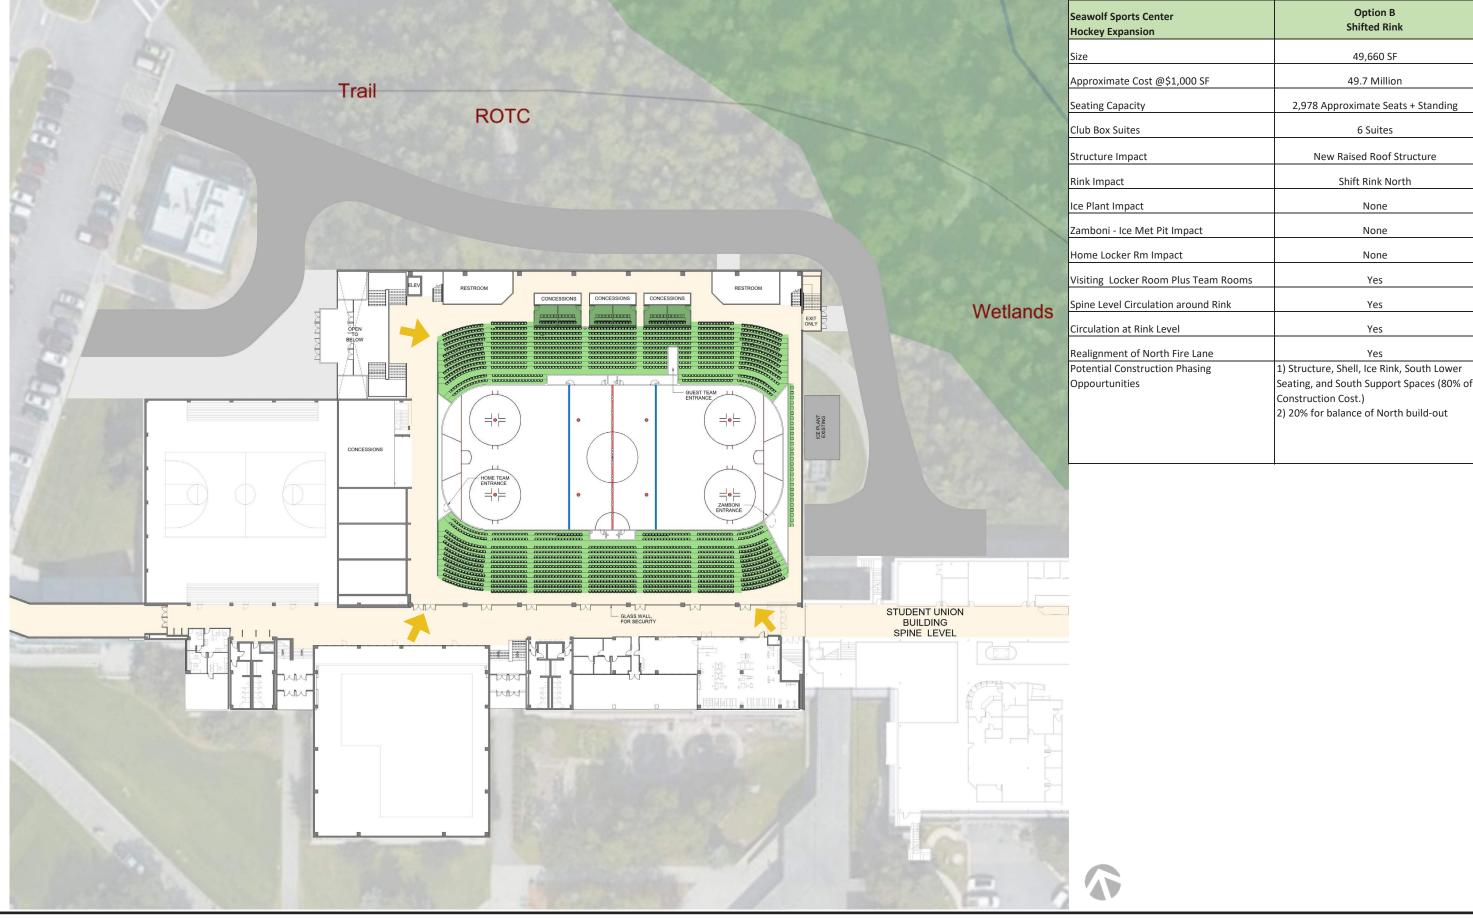

## **Hockey Feasibility Study: Test Fit**

Three Conceptual Design Options, Providing a Test Fit for the Orientation & Location of the Ice Rink July 5, 2022

| Seawolf Sports Center Hockey Expansion        | Option A<br>Rotated Rink                                                                                                                    | Option B<br>Shifted Rink                                                                                                                       | Option C<br>Rink Stays in Place                                                                                                                                                                                             |
|-----------------------------------------------|---------------------------------------------------------------------------------------------------------------------------------------------|------------------------------------------------------------------------------------------------------------------------------------------------|-----------------------------------------------------------------------------------------------------------------------------------------------------------------------------------------------------------------------------|
| Size                                          | 65,750 SF                                                                                                                                   | 49,660 SF                                                                                                                                      | 13,150 SF                                                                                                                                                                                                                   |
| Approximate Cost @\$1,000 SF                  | 65.8 Million                                                                                                                                | 49.7 Million                                                                                                                                   | 13Mill +<br>28,360 SF @ \$500/SF = 27.3 Million                                                                                                                                                                             |
| Seating Capacity                              | 3,021 Approximate Seats + Standing                                                                                                          | 2,978 Approximate Seats + Standing                                                                                                             | 2,210 Approximate Seats + Standing                                                                                                                                                                                          |
| Club Box Suites                               | 10 Suites                                                                                                                                   | 6 Suites                                                                                                                                       | 0 Suites                                                                                                                                                                                                                    |
| Structure Impact                              | New Raised Roof Structure                                                                                                                   | New Raised Roof Structure                                                                                                                      | Reuse existing roof, new structure for expansion                                                                                                                                                                            |
| Rink Impact                                   | Rotate Rink 90 Degrees                                                                                                                      | Shift Rink North                                                                                                                               | Rink Stays In Place                                                                                                                                                                                                         |
| Ice Plant Impact                              | None                                                                                                                                        | None                                                                                                                                           | None                                                                                                                                                                                                                        |
| Zamboni - Ice Met Pit Impact                  | Relocated                                                                                                                                   | None                                                                                                                                           | Relocated                                                                                                                                                                                                                   |
| Home Locker Rm Impact                         | None                                                                                                                                        | None                                                                                                                                           | None                                                                                                                                                                                                                        |
| Visiting Locker Room Plus Team Rooms          | Yes                                                                                                                                         | Yes                                                                                                                                            | Yes                                                                                                                                                                                                                         |
| Spine Level Circulation around Rink           | Yes                                                                                                                                         | Yes                                                                                                                                            | No                                                                                                                                                                                                                          |
| Circulation at Rink Level                     | Yes                                                                                                                                         | Yes                                                                                                                                            | No                                                                                                                                                                                                                          |
| Realignment of North Fire Lane                | Yes                                                                                                                                         | Yes                                                                                                                                            | Yes                                                                                                                                                                                                                         |
| Potential Construction Phasing Oppourtunities | 1) Structure, Shell, Ice Rink, West Lower Seating, and West Support Spaces (80% of Construction Cost.) 2) 20% for balance of East build-out | 1) Structure, Shell, Ice Rink, South Lower Seating, and South Support Spaces (80% of Construction Cost.) 2) 20% for balance of North build-out | <ol> <li>New Expanded South Bleachers (5% Construction)</li> <li>Structure, Shell, Ice Rink, South Lower Seating, and South Support Spaces 80% of Construction Cost.</li> <li>15% for balance of North build-out</li> </ol> |

None

None

Yes

Yes

Yes

Yes

Option B : View from Upper Seating Area

Option B: View from Spine Seating Area