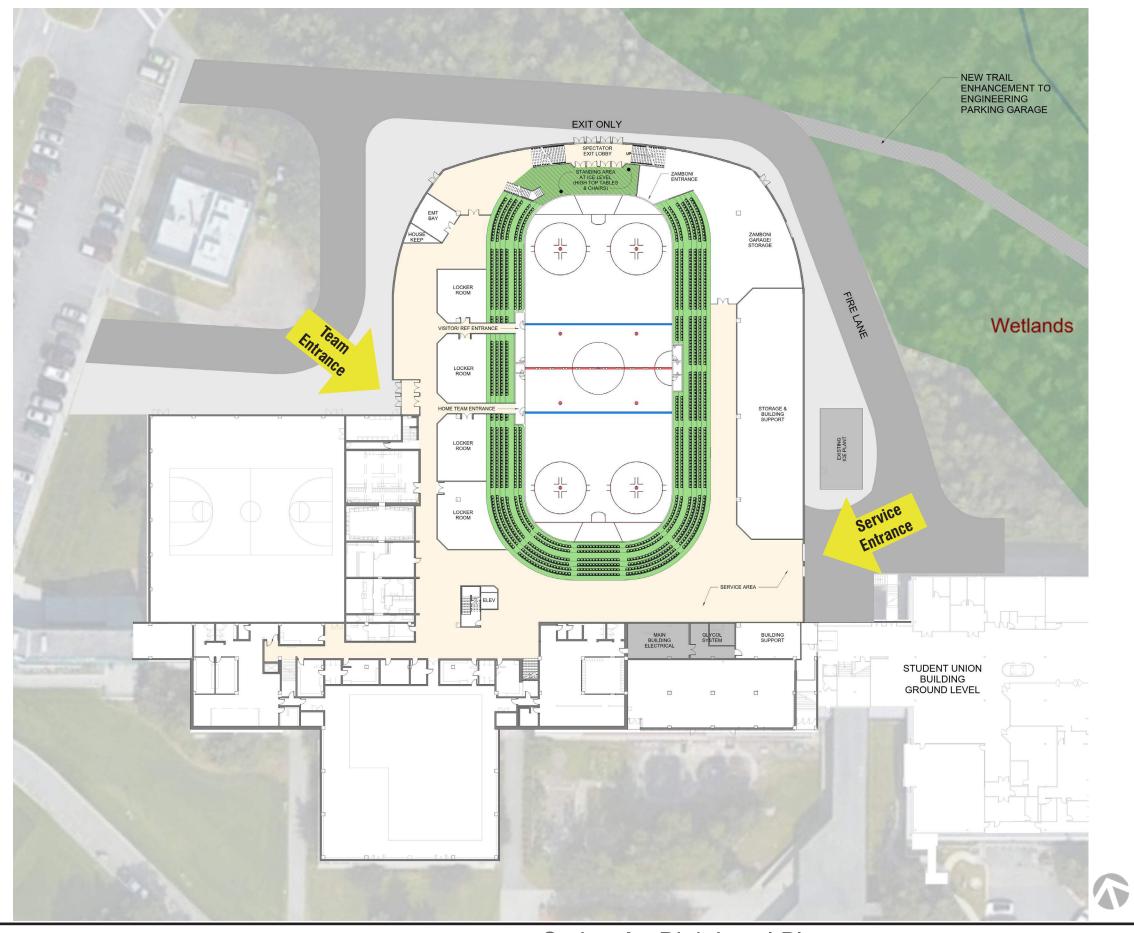

## **Hockey Feasibility Study: Test Fit**

Three Conceptual Design Options, Providing a Test Fit for the Orientation & Location of the Ice Rink July 5, 2022

| Seawolf Sports Center Hockey Expansion        | Option A<br>Rotated Rink                                                                                                                    | Option B<br>Shifted Rink                                                                                                                       | Option C<br>Rink Stays in Place                                                                                                                                                                                             |
|-----------------------------------------------|---------------------------------------------------------------------------------------------------------------------------------------------|------------------------------------------------------------------------------------------------------------------------------------------------|-----------------------------------------------------------------------------------------------------------------------------------------------------------------------------------------------------------------------------|
| Size                                          | 65,750 SF                                                                                                                                   | 49,660 SF                                                                                                                                      | 13,150 SF                                                                                                                                                                                                                   |
| Approximate Cost @\$1,000 SF                  | 65.8 Million                                                                                                                                | 49.7 Million                                                                                                                                   | 13Mill +<br>28,360 SF @ \$500/SF = 27.3 Million                                                                                                                                                                             |
| Seating Capacity                              | 3,021 Approximate Seats + Standing                                                                                                          | 2,978 Approximate Seats + Standing                                                                                                             | 2,210 Approximate Seats + Standing                                                                                                                                                                                          |
| Club Box Suites                               | 10 Suites                                                                                                                                   | 6 Suites                                                                                                                                       | 0 Suites                                                                                                                                                                                                                    |
| Structure Impact                              | New Raised Roof Structure                                                                                                                   | New Raised Roof Structure                                                                                                                      | Reuse existing roof, new structure for expansion                                                                                                                                                                            |
| Rink Impact                                   | Rotate Rink 90 Degrees                                                                                                                      | Shift Rink North                                                                                                                               | Rink Stays In Place                                                                                                                                                                                                         |
| Ice Plant Impact                              | None                                                                                                                                        | None                                                                                                                                           | None                                                                                                                                                                                                                        |
| Zamboni - Ice Met Pit Impact                  | Relocated                                                                                                                                   | None                                                                                                                                           | Relocated                                                                                                                                                                                                                   |
| Home Locker Rm Impact                         | None                                                                                                                                        | None                                                                                                                                           | None                                                                                                                                                                                                                        |
| Visiting Locker Room Plus Team Rooms          | Yes                                                                                                                                         | Yes                                                                                                                                            | Yes                                                                                                                                                                                                                         |
| Spine Level Circulation around Rink           | Yes                                                                                                                                         | Yes                                                                                                                                            | No                                                                                                                                                                                                                          |
| Circulation at Rink Level                     | Yes                                                                                                                                         | Yes                                                                                                                                            | No                                                                                                                                                                                                                          |
| Realignment of North Fire Lane                | Yes                                                                                                                                         | Yes                                                                                                                                            | Yes                                                                                                                                                                                                                         |
| Potential Construction Phasing Oppourtunities | 1) Structure, Shell, Ice Rink, West Lower Seating, and West Support Spaces (80% of Construction Cost.) 2) 20% for balance of East build-out | 1) Structure, Shell, Ice Rink, South Lower Seating, and South Support Spaces (80% of Construction Cost.) 2) 20% for balance of North build-out | <ol> <li>New Expanded South Bleachers (5% Construction)</li> <li>Structure, Shell, Ice Rink, South Lower Seating, and South Support Spaces 80% of Construction Cost.</li> <li>15% for balance of North build-out</li> </ol> |