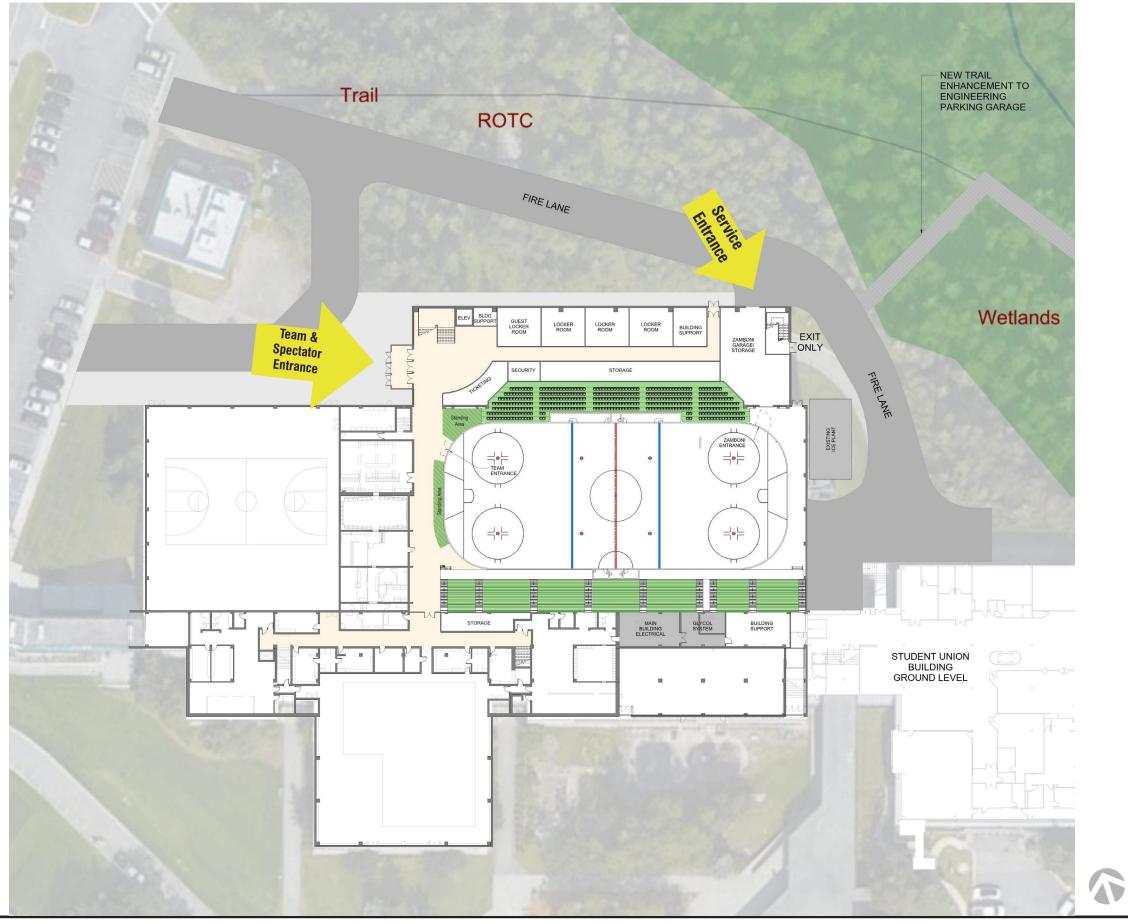

Option C Seawolf Sports Center Rink Stays in Place 13,150 SF 13Mill+ 28,360 SF @ \$500/SF = 27.3 Million Approximate Cost @\$1,000 SF 2,210 Approximate Seats + Standing Reuse existing roof, new structure for expansion Rink Stays In Place None Zamboni - Ice Met Pit Impact Relocated Home Locker Rm Impact None Visiting Locker Room Plus Team Rooms Yes Spine Level Circulation around Rink No Circulation at Rink Level No Realignment of North Fire Lane Yes Potential Construction Phasing 1) New Expanded South Bleachers (5% Construction) 2) Structure, Shell, Ice Rink, South Lower Seating, and South Support Spaces 80% of Construction Cost. 3) 15% for balance of North build-out

Option C : Spine Level Plan

Option C: View from Upper Bench Seating

Option C : View from Spine Side Seating