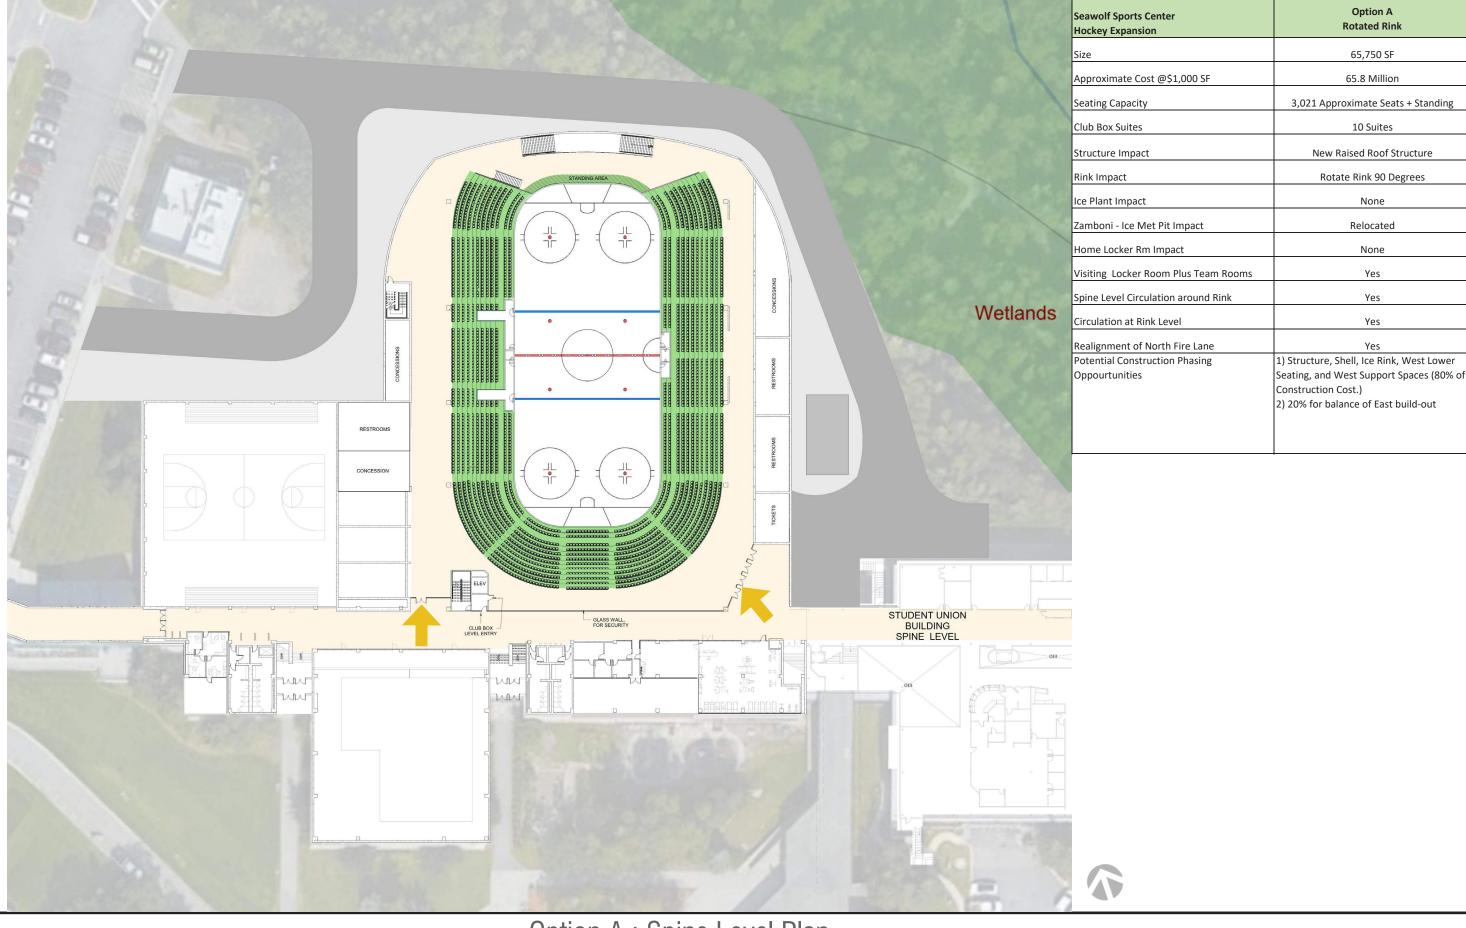

## **Hockey Feasibility Study: Test Fit**

Three Conceptual Design Options, Providing a Test Fit for the Orientation & Location of the Ice Rink July 5, 2022

| Seawolf Sports Center Hockey Expansion        | Option A<br>Rotated Rink                                                                                                                    | Option B<br>Shifted Rink                                                                                                                       | Option C<br>Rink Stays in Place                                                                                                                                                                                             |
|-----------------------------------------------|---------------------------------------------------------------------------------------------------------------------------------------------|------------------------------------------------------------------------------------------------------------------------------------------------|-----------------------------------------------------------------------------------------------------------------------------------------------------------------------------------------------------------------------------|
| Size                                          | 65,750 SF                                                                                                                                   | 49,660 SF                                                                                                                                      | 13,150 SF                                                                                                                                                                                                                   |
| Approximate Cost @\$1,000 SF                  | 65.8 Million                                                                                                                                | 49.7 Million                                                                                                                                   | 13Mill +<br>28,360 SF @ \$500/SF = 27.3 Million                                                                                                                                                                             |
| Seating Capacity                              | 3,021 Approximate Seats + Standing                                                                                                          | 2,978 Approximate Seats + Standing                                                                                                             | 2,210 Approximate Seats + Standing                                                                                                                                                                                          |
| Club Box Suites                               | 10 Suites                                                                                                                                   | 6 Suites                                                                                                                                       | 0 Suites                                                                                                                                                                                                                    |
| Structure Impact                              | New Raised Roof Structure                                                                                                                   | New Raised Roof Structure                                                                                                                      | Reuse existing roof, new structure for expansion                                                                                                                                                                            |
| Rink Impact                                   | Rotate Rink 90 Degrees                                                                                                                      | Shift Rink North                                                                                                                               | Rink Stays In Place                                                                                                                                                                                                         |
| Ice Plant Impact                              | None                                                                                                                                        | None                                                                                                                                           | None                                                                                                                                                                                                                        |
| Zamboni - Ice Met Pit Impact                  | Relocated                                                                                                                                   | None                                                                                                                                           | Relocated                                                                                                                                                                                                                   |
| Home Locker Rm Impact                         | None                                                                                                                                        | None                                                                                                                                           | None                                                                                                                                                                                                                        |
| Visiting Locker Room Plus Team Rooms          | Yes                                                                                                                                         | Yes                                                                                                                                            | Yes                                                                                                                                                                                                                         |
| Spine Level Circulation around Rink           | Yes                                                                                                                                         | Yes                                                                                                                                            | No                                                                                                                                                                                                                          |
| Circulation at Rink Level                     | Yes                                                                                                                                         | Yes                                                                                                                                            | No                                                                                                                                                                                                                          |
| Realignment of North Fire Lane                | Yes                                                                                                                                         | Yes                                                                                                                                            | Yes                                                                                                                                                                                                                         |
| Potential Construction Phasing Oppourtunities | 1) Structure, Shell, Ice Rink, West Lower Seating, and West Support Spaces (80% of Construction Cost.) 2) 20% for balance of East build-out | 1) Structure, Shell, Ice Rink, South Lower Seating, and South Support Spaces (80% of Construction Cost.) 2) 20% for balance of North build-out | <ol> <li>New Expanded South Bleachers (5% Construction)</li> <li>Structure, Shell, Ice Rink, South Lower Seating, and South Support Spaces 80% of Construction Cost.</li> <li>15% for balance of North build-out</li> </ol> |

Options Data Comparison

Option A : Spine Level Plan

Option A

**Rotated Rink** 

65,750 SF

65.8 Million

10 Suites

None