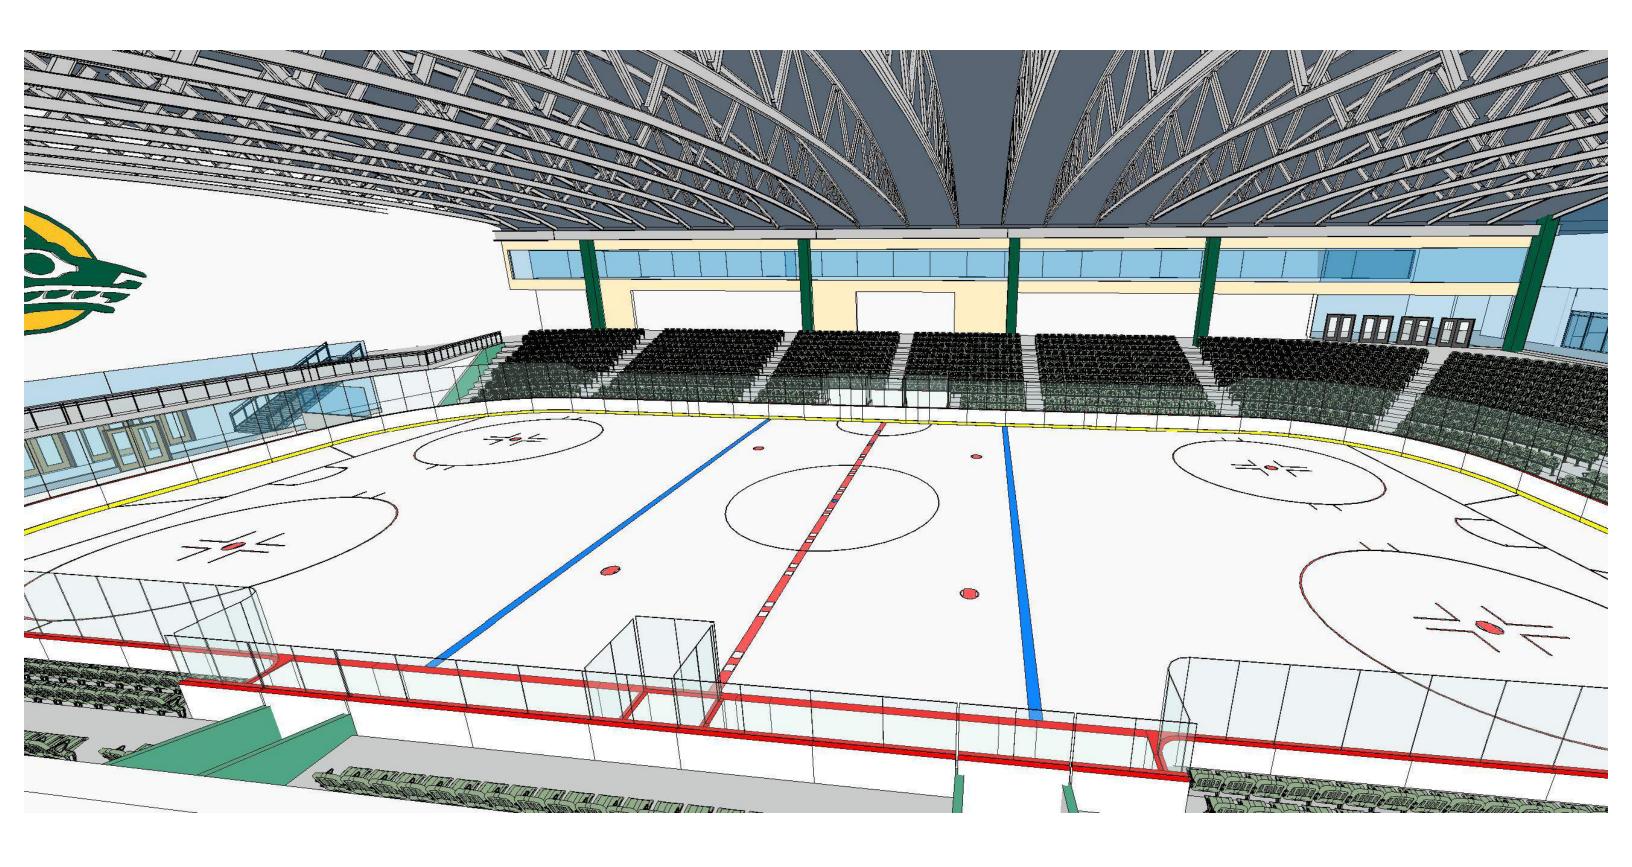

None

None

Yes

Yes

Yes

Yes

Option B : View from Upper Seating Area

Option B: View from Spine Seating Area